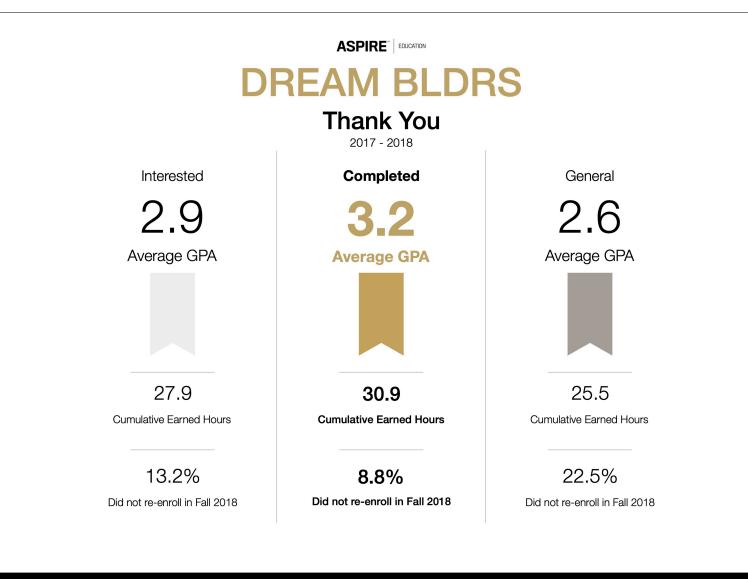

#### **ASPIRE**

17

A Human Development Company

DREAM BLDRS ASPIRE<sup>®</sup> EDUCATION 3.24 30.9 16 15.3 Completed Cumulative GPA **Cumulative Earned Hours** 2017 Registered Hours 2018 Registered Hours 71.9% 88.2% 71% 71% 8.8% Registered for 15+ Credit Registered for 15+ Credit Did not enroll in Fall 2018 Completed 30+ Credit Holds a cumulative Hours Hours in Fall 2017 in Spring 2018 3.0+ GPA 2.87 27.9 15.6 15.1 Interested 2017 Registered Hours 2018 Registered Hours Cumulative GPA **Cumulative Earned Hours** 53.9% 86% 66.4% 60.8% 13.2% Completed 30+ Credit Registered for 15+ Credit Registered for 15+ Credit Holds a cumulative Did not enroll in Fall 2018 Hours Hours in Fall 2017 in Spring 2018 3.0+ GPA 25.5 14.4 13.7 2.66 General Cumulative GPA Cumulative Earned Hours 2017 Registered Hours 2018 Registered Hours 42.9% 62.5% 56.4% 43.7% 22.5% Completed 30+ Credit Registered for 15+ Credit Registered for 15+ Credit Holds a cumulative Did not enroll in Fall 2018 Hours Hours in Fall 2017 in Spring 2018 3.0+ GPA 1 / 2 ASPIREBETHEDREAM.COM O LIVE2ASPIRE