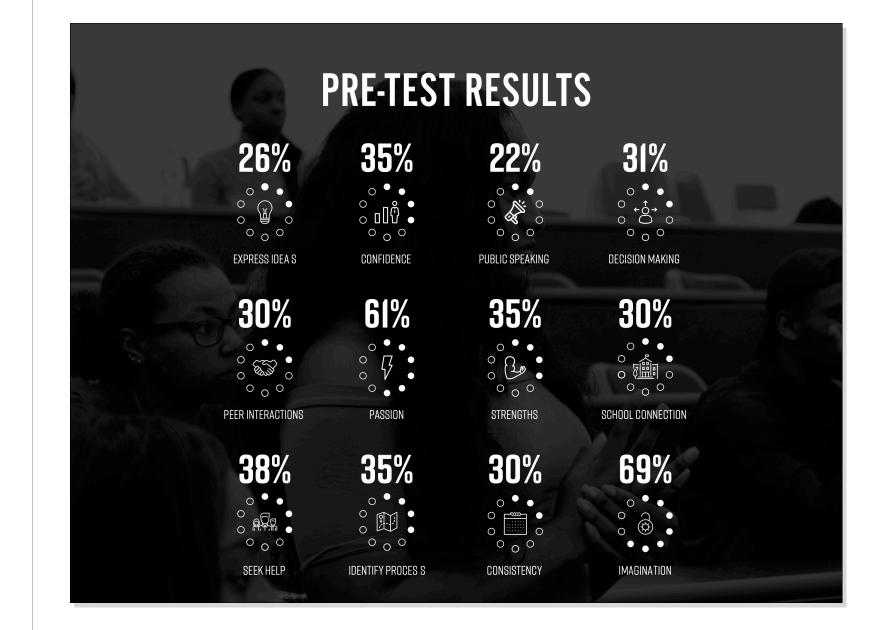

## ABOUT

Dream BLDRS is an 18-module socio-emotional leadership development program

Dream BLDRS translates and delivers college and career readiness core competencies in an effort to support and decrease recidivism of transition students, student athletes, first-time freshmen, academic foci and students that are currently declared as "Undecided."

In line with the organization's strategic plan to increase enrollment, retention, and positive engagement through active student development, Dream BLDRS addresses key retention areas, by developing a sense of community through intimate weekly sessions.